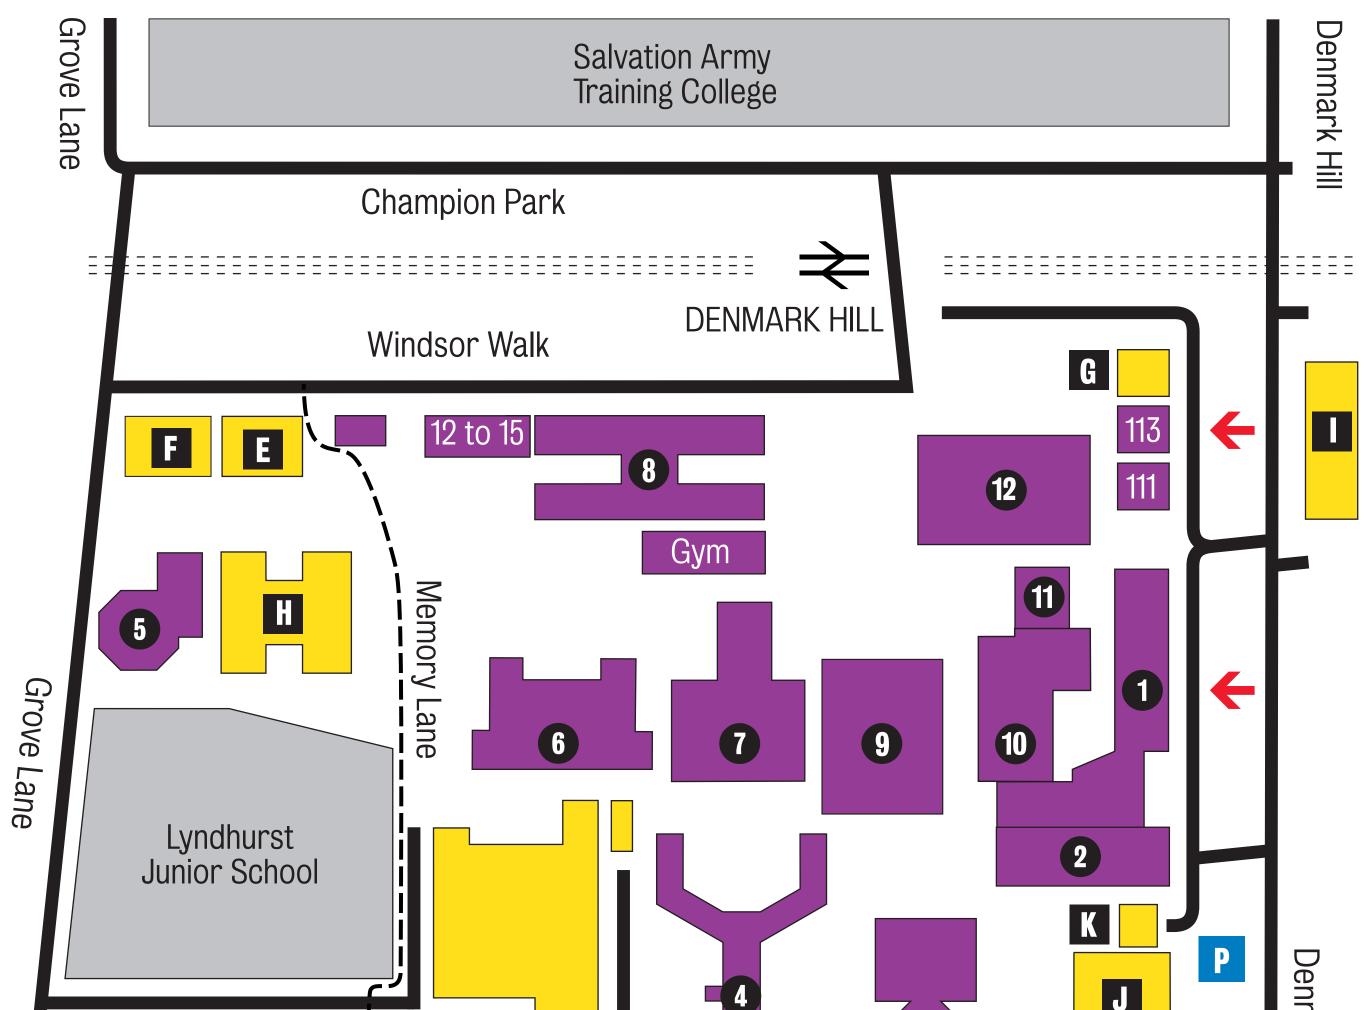

## INSTITUTE OF PSYCHIATRY

A

J

K

- Institute of Psychiatry: main building
- **B** Henry Wellcome Building for Psychology
- C David Goldberg Centre for Health Services Research

C

- D Child Psychiatry
- E Addiction Sciences Building, 4 Windsor Walk
- F 1 Windsor Walk
- G 115 Denmark Hill
- H MRC SGDP (Social, Genetic & Developmental Psychiatry Centre)
- Academic Neuroscience Centre
  - Centre for Neuroimaging Sciences
  - 103 Denmark Hill

SOUTH LONDON AND MAUDSLEY NHS FOUNDATION TRUST Main Entrance Building 1 Outpatients 2 Mapother House 3 Michael Rutter Centre Southwark Training Centre 5 Felix Post Unit 6 Aubrey Lewis House 7 Douglas Bennett House 8 9 Middle House